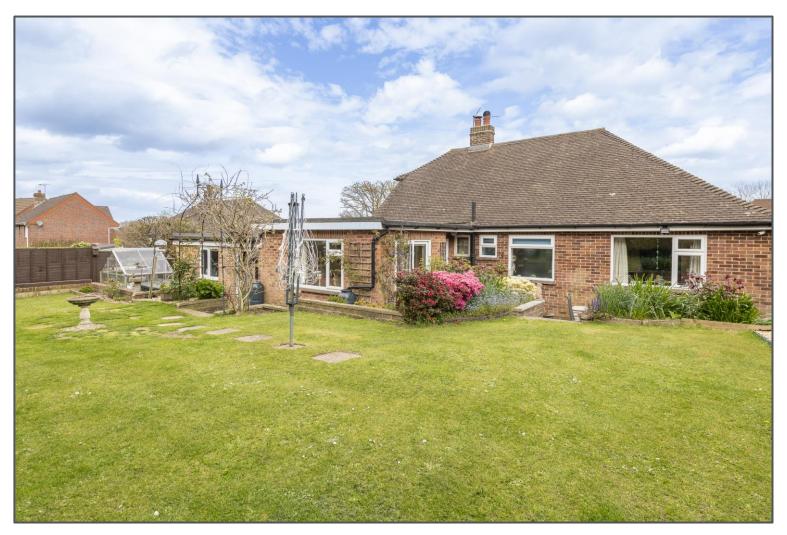

## Green Lane, Crowborough, TN6 2BT

This beautifully presented three-bedroom detached bungalow is located in the sought after Green Lane area of Crowborough. You enter the property through a porch perfect for your coats and shoes which in turn leads in to the hallway. To the left of the bungalow you will find three spacious double bedrooms, all with built in cupboards, and to the right is the bright and airy, double aspect living room with feature fireplace. The property is serviced by a family bathroom with bath and shower and an extra separate WC. The kitchen offers a breakfast bar and space for all appliances, and there is a formal dining room with doors leading out onto the rear garden. Inside the bungalow has a wonderfully spacious feel and has been kept it fantastic order. Outside of the property are the impeccably kept front and back gardens, with off road parking, a double width garage and plenty of lawn and flower beds to the front and a beautiful lawned area and sociable patio area to the rear, ideal for those sunny evenings. The property does also have potential to extend into the loft STPP. The property is located within easy reach of Crowborough town centre, just seven miles to Royal Tunbridge Wells and has the huge benefit of a shop and post office just up the road. The Main secondary school and sixth form are all within walking distance of the property as are buses and the mainline train station servicing London.