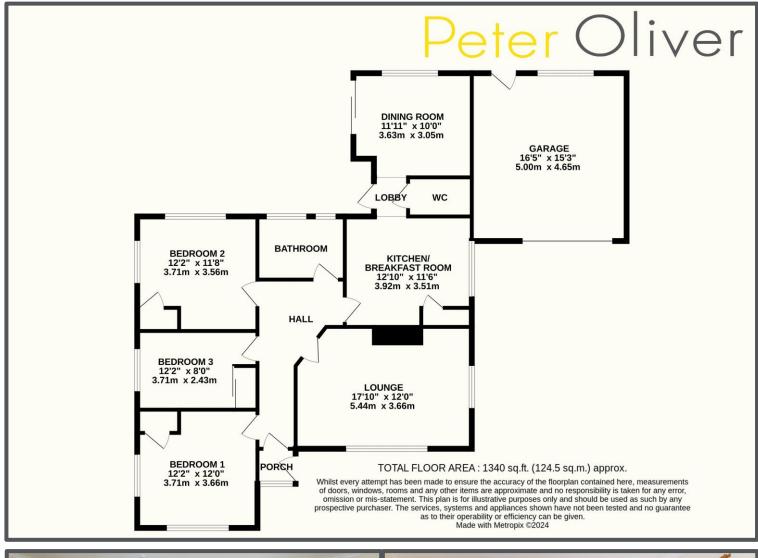

## Green Lane, Crowborough, TN6 2BT

Detached Bungalow
 3 Bedrooms, 2 Reception Rooms
 Modern Kitchen/Breakfast Room
 Bathroom & Separate WC
 Feature Rear Garden
 Driveway & Garage

EPC RATING

Potential:

78 | C

## Green Lane, Crowborough, TN6 2BT

This beautifully presented three-bedroom detached bungalow is located in the sought after Green Lane area of Crowborough. You enter the property through a porch perfect for your coats and shoes which in turn leads in to the hallway. To the left of the bungalow you will find three spacious double bedrooms, all with built in cupboards, and to the right is the bright and airy, double aspect living room with feature fireplace. The property is serviced by a family bathroom with bath and shower and an extra separate WC. The kitchen offers a breakfast bar and space for all appliances, and there is a formal dining room with doors leading out onto the rear garden. Inside the bungalow has a wonderfully spacious feel and has been kept it fantastic order. Outside of the property are the impeccably kept front and back gardens, with off road parking, a double width garage and plenty of lawn and flower beds to the front and a beautiful lawned area and sociable patio area to the rear, ideal for those sunny evenings. The property does also have potential to extend into the loft STPP. The property is located within easy reach of Crowborough town centre, just seven miles to Royal Tunbridge Wells and has the huge benefit of a shop and post office just up the road. The Main secondary school and sixth form are all within walking distance of the property as are buses and the mainline train station servicing London.