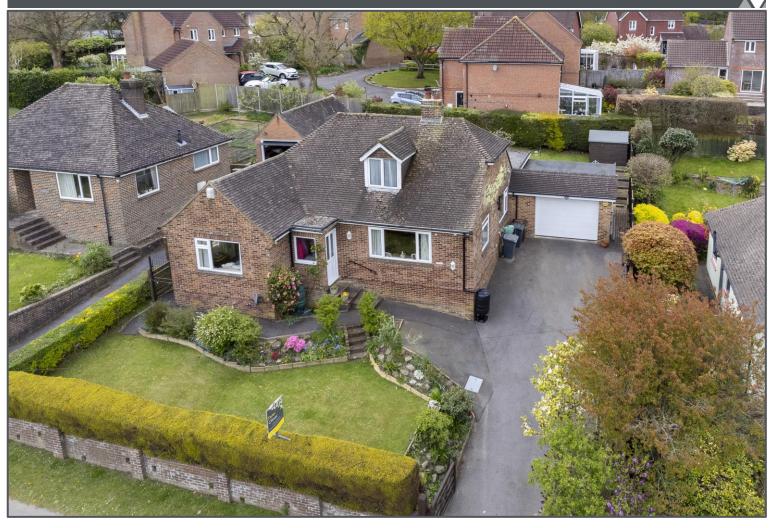

## Green Lane, Crowborough, TN6 2BT

Detached Bungalow
 3 Bedrooms, 2 Reception Rooms
 Modern Kitchen/Breakfast Room
 Bathroom & Separate WC
 Feature Rear Garden
 Driveway & Garage

EPC RATING

Potential:

78 | C

## Green Lane, Crowborough, TN6 2BT

This beautifully presented three-bedroom detached bungalow is located in the sought after Green Lane area of Crowborough. You enter the property through a porch perfect for your coats and shoes which in turn leads in to the hallway. To the left of the bungalow you will find three spacious double bedrooms, all with built in cupboards, and to the right is the bright and airy, double aspect living room with feature fireplace. The property is serviced by a family bathroom with bath and shower and an extra separate WC. The kitchen offers a breakfast bar and space for all appliances, and there is a formal dining room with doors leading out onto the rear garden. Inside the bungalow has a wonderfully spacious feel and has been kept it fantastic order. Outside of the property are the impeccably kept front and back gardens, with off road parking, a double width garage and plenty of lawn and flower beds to the front and a beautiful lawned area and sociable patio area to the rear, ideal for those sunny evenings. The property does also have potential to extend into the loft STPP. The property is located within easy reach of Crowborough town centre, just seven miles to Royal Tunbridge Wells and has the huge benefit of a shop and post office just up the road. The Main secondary school and sixth form are all within walking distance of the property as are buses and the mainline train station servicing London.