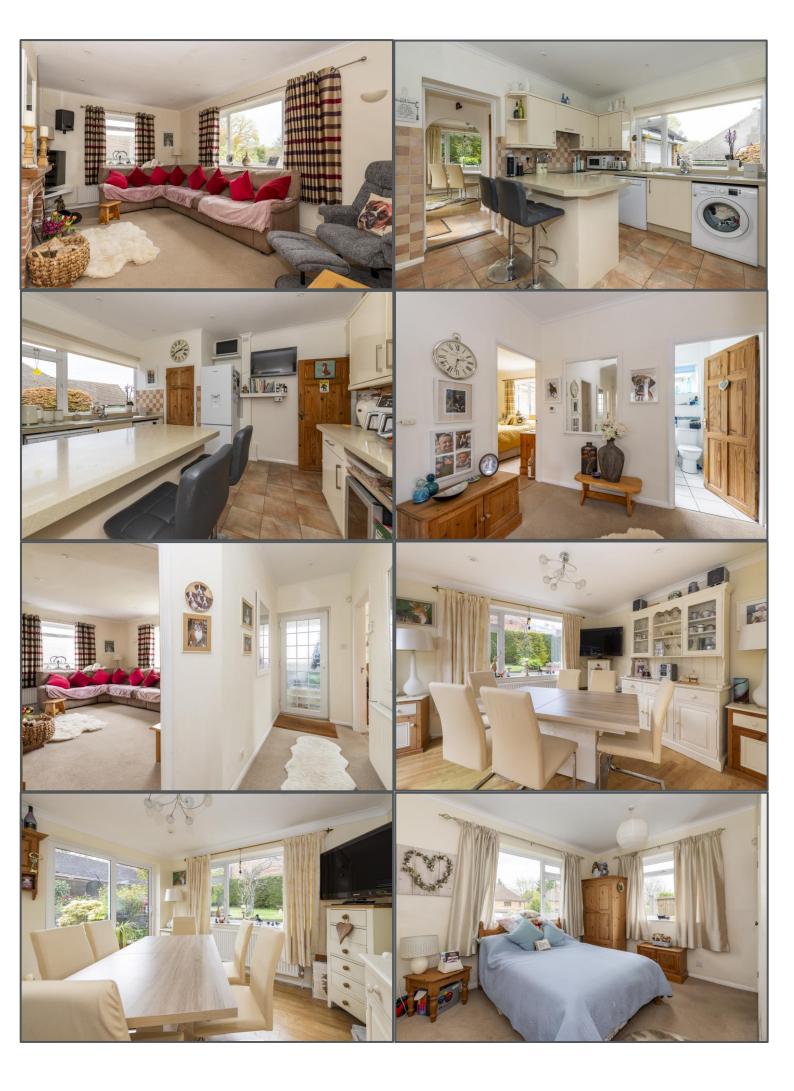

## Green Lane, Crowborough, TN6 2BT

This beautifully presented three-bedroom detached bungalow is located in the sought after Green Lane area of Crowborough. You enter the property through a porch perfect for your coats and shoes which in turn leads in to the hallway. To the left of the bungalow you will find three spacious double bedrooms, all with built in cupboards, and to the right is the bright and airy, double aspect living room with feature fireplace. The property is serviced by a family bathroom with bath and shower and an extra separate WC. The kitchen offers a breakfast bar and space for all appliances, and there is a formal dining room with doors leading out onto the rear garden. Inside the bungalow has a wonderfully spacious feel and has been kept it fantastic order. Outside of the property are the impeccably kept front and back gardens, with off road parking, a double width garage and plenty of lawn and flower beds to the front and a beautiful lawned area and sociable patio area to the rear, ideal for those sunny evenings. The property does also have potential to extend into the loft STPP. The property is located within easy reach of Crowborough town centre, just seven miles to Royal Tunbridge Wells and has the huge benefit of a shop and post office just up the road. The Main secondary school and sixth form are all within walking distance of the property as are buses and the mainline train station servicing London.